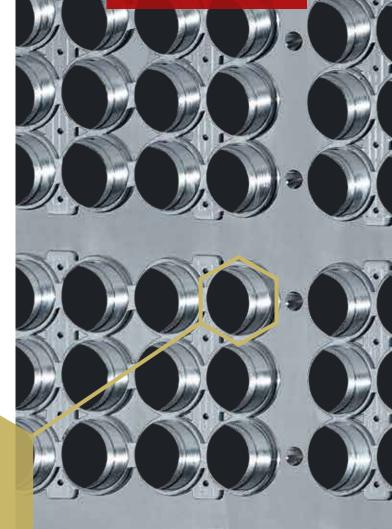

# YOUR HIGH PRECISION MACHINING PARTNER

Kantemir produces **individual plates** and **turnkey mould bolsters** with a high level of accuracy. Plates up to **2,000 x 1,000 mm** Position and dimensional **tolerances 0.01 mm** 

MOULD BASES

### RELIABILITY AND PRECISION

Machining in full **compliance with your tolerances** ensures the perfect interchangeability of mould elements. We provide consistent **3D CMM** reports with our Zeiss measuring machine.